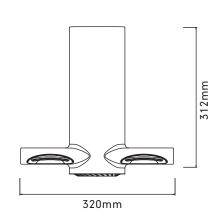

## **Technical Specification**

| Body Material            | ABS         |
|--------------------------|-------------|
| Voltage                  | 220-240V    |
| Frequency                | 50/60Hz     |
| Total Power              | 1200W       |
| Motor Power              | 800W        |
| RPM                      | 30000       |
| Electrical Lsolation     | Class II    |
| Current                  | 6.0A        |
| Air Speed                | 95m/s       |
| Dimensions (mm) WxHxD    | 320x312x113 |
| Cover thickness          | 3mm         |
| Air Temperature          | 0-45°C      |
| Net Weight               | 2.54kgs     |
| Noise Level In Db(at 2m) | 78          |
| Water Splash Proof       | IPX1        |
| Auto Cutoff              | 60s         |