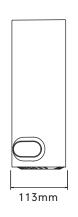

## **Technical Specification**

| Body Material            | ABS         |
|--------------------------|-------------|
| Voltage                  | 220-240V    |
| Frequency                | 50/60Hz     |
| Total Power              | 1200W       |
| Motor Power              | 800W        |
| RPM                      | 30000       |
| Electrical Lsolation     | Class II    |
| Current                  | 6.0A        |
| Air Speed                | 95m/s       |
| Dimensions (mm) WxHxD    | 320x312x113 |
| Cover thickness          | 3mm         |
| Air Temperature          | 0-45°C      |
| Net Weight               | 2.54kgs     |
| Noise Level In Db(at 2m) | 78          |
| Water Splash Proof       | IPX1        |
| Auto Cutoff              | 60s         |