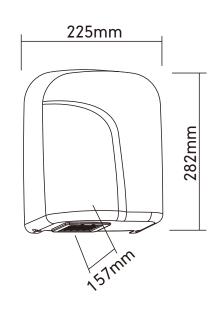

## **Technical Specification**

|                                       | ABS         |
|---------------------------------------|-------------|
| Body Material                         | ADS         |
| Voltage                               | 220-240V    |
| Frequency                             | 50/60Hz     |
| Total Power                           | 1500W       |
| Motor Power                           | 100W        |
| RPM                                   | 2700        |
| Electrical Lsolation                  | Class II    |
| Hot & Cold Switch                     | No          |
| Current                               | 6.6A        |
| Air Speed                             | 15m/s       |
| Dimensions (mm) $W \times H \times D$ | 225x282x157 |
| Cover thickness                       | 3mm         |
| Air Temperature (10 cm distance/21°C) | 75°C        |
| Net Weight                            | 2.2kgs      |
| Noise Level In Db(at 2m)              | 58          |
| Water Splash Proof                    | IPX1        |
| Auto Cutoff                           | 60s         |