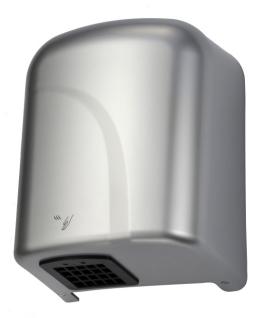

## **Product Features**

- Primarily used as a low noise hand dryer, only 58 decibels from 2 metre away to ensure noise escaping from the bathroom is kept to a minimum.
- An automatic hand dryer using a comfortable, warm airflow to dry users hands within 30 seconds
- Manufactured from ABS plastic that is easy to clean and maintain.

- Using automatic operation so users do not need to come into any contact with the hand dryer itself.
- Automatic operation ensures a more hygienic hand drying experience for users with no contact required with the unit.