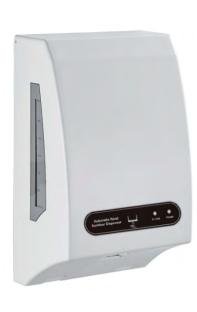

## K6001A (Electric, 25W)

- Automatically sprays liquid by infrared sensor, suitable for use of various disinfectant liquids and hand sanitizer
- Automatic wall-mounted liquid soap dispenser of super large 2.1 L capacity
- Suitable for high traffic facilities and for public use
- Level display located in the side of the dispenser. It constantly indicates the level of liquid available inside the dispenser
- Adjustable Spray volume from 0.6-10ml per use

## K6001B (Battery Operated, 3W)

- Automatically sprays liquid by infrared sensor, suitable for use of various disinfectant liquids and hand sanitizer
- Battery operated with super large 2.1 L capacity
- Suitable for high traffic facilities and for public use
- Level display located in the side of the dispenser. It constantly indicates the level of liquid available inside the dispenser
- Operates on 4 C-cell alkaline batteries (not provided) up to 240,000 cycles
- Adjustable Spray volume from 0.6-2.4ml per use