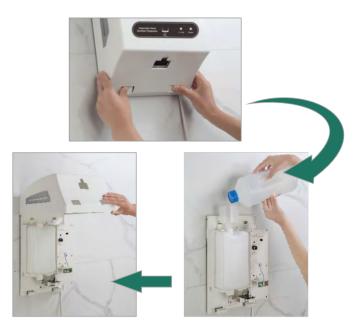

**—** K6001

KUAIERTE

🎦 🌵 🛈 🔌 🐇 🖍









## Liquid Filling Method



## K6001A (Electric, 25W)

- Automatically sprays liquid by infrared sensor, suitable for use of various disinfectant liquids and hand sanitizer
- Automatic wall-mounted liquid soap dispenser of super large 2.1 L capacity
- Suitable for high traffic facilities and for public use
- Level display located in the side of the dispenser. It constantly indicates the level of liquid available inside the dispenser
- Adjustable Spray volume from 0.6-10ml per use

## K6001B (Battery Operated, 3W)

- Automatically sprays liquid by infrared sensor, suitable for use of various disinfectant liquids and hand sanitizer
- Battery operated with super large 2.1 L capacity
- Suitable for high traffic facilities and for public use
- Level display located in the side of the dispenser. It constantly indicates t