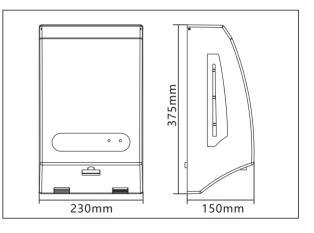

## K6001A (Electric, 25W)

- Automatically sprays liquid by infrared sensor, suitable for use of various disinfectant liquids and hand sanitizer
- Automatic wall-mounted liquid soap dispenser of super large 2.1 L capacity
- Suitable for high traffic facilities and for public use
- Level display located in the side of the dispenser. It constantly indicates the level of liquid available inside the dispenser
- Adjustable Spray volume from 0.6-10ml per use

## K6001B (Battery Operated, 3W)

- Automatically sprays liquid by infrared sensor, suitable for use of various disinfectant liquids and hand sanitizer
- Battery operated with super large 2.1 L capacity
- Suitable for high traffic facilities and for public use
- Level display located in the side of the dispenser. It constantly indicates the level of liquid available inside the dispenser
- Operates on 4 C-cell alkaline batteries (not provided) up to 240,000 cycles
- Adjustable Spray volume from 0.6-2.4ml per use