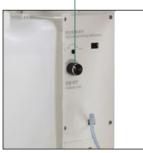

- Suitable for high traffic facilities and for public use
- Level display located in the side of the dispenser. It constantly indicates the level of liquid available inside the dispenser
- Adjustable Spray volume from 0.6-10ml per use

## K6001B (Battery Operated, 3W)

- Automatically sprays liquid by infrared sensor, suitable for use of various disinfectant liquids and hand sanitizer
- Battery operated with super large 2.1 L capacity
- Suitable for high traffic facilities and for public use
- Level display located in the side of the dispenser. It constantly indicates the level of liquid available inside the dispenser
- Operates on 4 C-cell alkaline batteries (not provided) up to 240,000 cycles
- Adjustable Spray volume from 0.6-2.4ml per use





Spray volume regulation

- Led Indicator