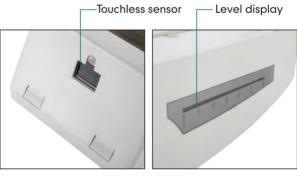

## K6001A (Electric, 25W)

- Automatically sprays liquid by infrared sensor, suitable for use of various disinfectant liquids and hand sanitizer
- Automatic wall-mounted liquid soap dispenser of super large 2.1 L capacity
- Suitable for high traffic facilities and for public use
- Level display located in the side of the dispenser. It constantly indicates the level of liquid available inside the dispenser
- Adjustable Spray volume from 0.6-10ml per use

## K6001B (Battery Operated, 3W)

- Automatically sprays liquid by infrared sensor, suitable for use of various disinfectant liquids and hand sanitizer
- Battery operated with super large 2.1 L capacity
- Suitable for high traffic facilities and for public use
- Level display located in the side of the dispenser. It constantly indicates the level of liquid available inside the dispenser
- Operates on 4 C-cell alkaline batteries (not provided) up to 240,000 cycles
- Adjustable Spray volume from 0.6-2.4ml per use