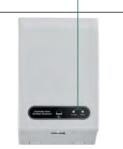

Suitable for high traffic facilities and for public use
- Level display located in the side of the dispenser. It constantly indicates the level of liquid available inside the dispenser
- Adjustable Spray volume from 0.6-10ml per use

## K6001B (Battery Operated, 3W)

- Automatically sprays liquid by infrared sensor, suitable for use of various disinfectant liquids and hand sanitizer
- Battery operated with super large 2.1 L capacity
- Suitable for high traffic facilities and for public use
- Level display located in the side of the dispenser. It constantly indicates the level of liquid available inside the dispenser
- Operates on 4 C-cell alkaline batteries (not provided) up to 240,000 cycles
- Adjustable Spray volume from 0.6-2.4ml per use





Spray volume regulation

- Led Indicator