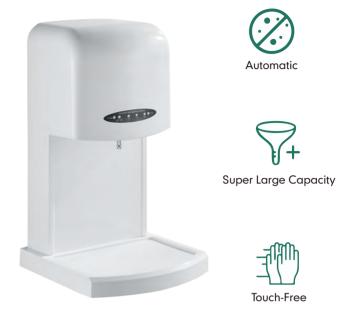

## K6501A (Electric, 40W)

- Automatically sprays liquid by infrared sensor, suitable for use of various disinfectant liquids and hand sanitizer
- Automatic wall-mounted liquid soap dispenser of super large 2.3 L capacity
- Suitable for very high traffic facilities and for public use
- Designed with a plate to prevent water from dripping on the floor

## K6501B (Battery Operated, 3W)

- Automatically sprays liquid by infrared sensor, suitable for use of various disinfectant liquids and hand sanitizer
- Battery operated with super large 2.3 L capacity
- Suitable for very high traffic facilities and for public use
- Operates on 4 C-cell alkaline batteries (not provided) up to for 240,000 cycles
- Designed with a plate to prevent water from dripping on the floor