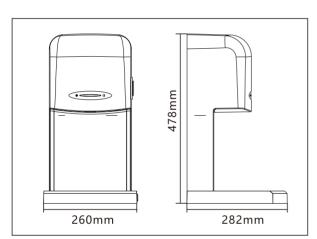

## K6501A (Electric, 40W)

- Automatically sprays liquid by infrared sensor, suitable for use of various disinfectant liquids and hand sanitizer
- Automatic wall-mounted liquid soap dispenser of super large 2.3 L capacity
- Suitable for very high traffic facilities and for public use
- Designed with a plate to prevent water from dripping on the floor

## K6501B (Battery Operated, 3W)

- Automatically sprays liquid by infrared sensor, suitable for use of various disinfectant liquids and hand sanitizer
- Battery operated with super large 2.3 L capacity
- Suitable for very high traffic facilities and for public use
- Operates on 4 C-cell alkaline batteries (not provided) up to for 240,000 cycles
- Designed with a plate to prevent water from dripping on the floor