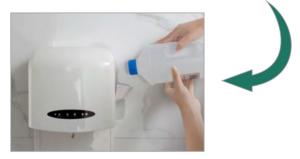

## K6501A (Electric, 40W)

- Automatically sprays liquid by infrared sensor, suitable for use of various disinfectant liquids and hand sanitizer
- Automatic wall-mounted liquid soap dispenser of super large 2.3 L capacity
- Suitable for very high traffic facilities and for public use
- Designed with a plate to prevent water from dripping on the floor

## K6501B (Battery Operated, 3W)

- Automatically sprays liquid by infrared sensor, suitable for use of various disinfectant liquids and hand sanitizer
- Battery operated with super large 2.3 L capacity
- Suitable for very high traffic facilities and for public use
- Operates on 4 C-cell alkaline batteries (not provided) up to for 240,000 cycles
- Designed with a plate to prevent water from dripping on the floor