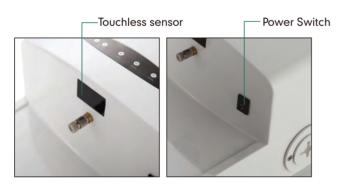

## K6501A (Electric, 40W)

- Automatically sprays liquid by infrared sensor, suitable for use of various disinfectant liquids and hand sanitizer
- Automatic wall-mounted liquid soap dispenser of super large 2.3 L capacity
- Suitable for very high traffic facilities and for public use
- Designed with a plate to prevent water from dripping on the floor

## K6501B (Battery Operated, 3W)

- Automatically sprays liquid by infrared sensor, suitable for use of various disinfectant liquids and hand sanitizer
- Battery operated with super large 2.3 L capacity
- Suitable for very high traffic facilities and for public use
- Operates on 4 C-cell alkaline batteries (not provided) up to for 240,000 cycles
- Designed with a plate to prevent water from dripping on the floor