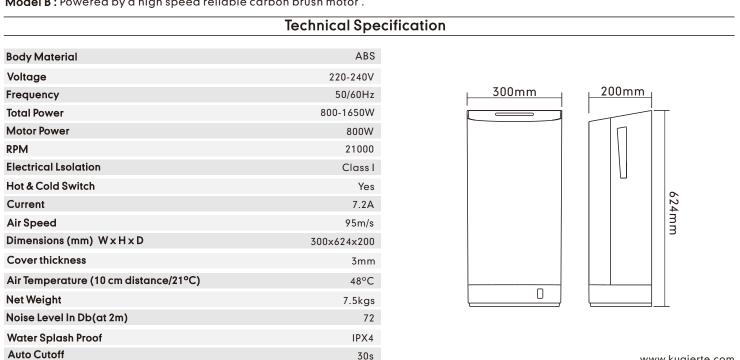

Model A: Powered by a brushless, carbon free motor means there are fewer parts to wear out, replace or break, meaning this hand dryer motor has a long life reach to 7-10 years.

Model B: Powered by a high speed reliable carbon brush motor.